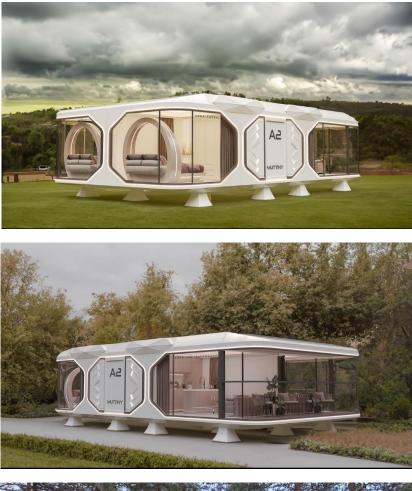

## MODEL A2 CATALOG

## \*A2 Model Features:\*

- Length: 12 meters
- Width: 3.30 meters
- Height: 3.20 meters
- Usable Area: 40 m<sup>2</sup>

\*Smart Home Technology:\* Remote home control, single-button home management. Special encrypted entry options for door lock (retina scan or fingerprint).

\*Aesthetic Materials:\* The materials used are observed to be of higher quality aesthetically compared to the A1 model.

www.JohaSmartHomes.com