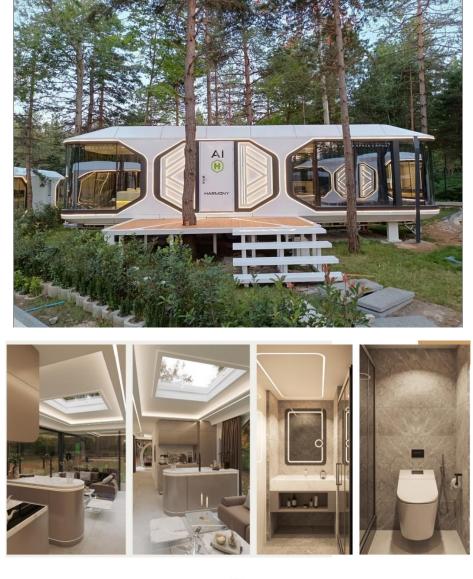

\*Interior Design:\* Interior walls are lacquered, and the ceiling has a special architectural design. The flooring is ceramic. Bathroom and kitchen countertops are porcelain.

\*Kitchen and Bathroom:\* The kitchen has a special multifunctional faucet, and the bathroom tiles are ceramic.

\*Windows:\* Double tempered reflective glass, 22 mm thick, with thermal insulation properties.

\*Air Conditioning System:\* Special VRF air conditioning system.

\*Insulation:\* 8 mm thick, 140 density stone wool mineral insulation material is used.