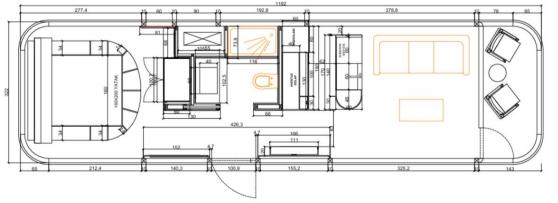

## \*A2 Model Features:\*

- Length: 12 meters
- Width: 3.30 meters
- Height: 3.20 meters
- Usable Area: 40 m<sup>2</sup>

\*Smart Home Technology:\* Remote home control, single-button home management. Special encrypted entry options for door lock (retina scan or fingerprint).