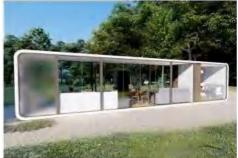

## JH-PB01

Size: 11500\*2250\*2450mm
Constructionarea: 25.8m<sup>2</sup> Thenumber of people: 4-6