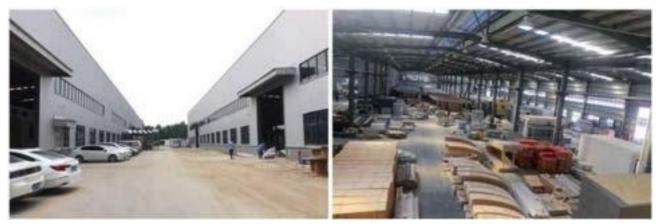

#### **PLANT AND PRODUCTION**

National color production base

National color production base

The total area of Joha factory is about 30,000 square meters, more than 200 production personnel, the monthly delivery can reach 100 units. The core production team are all founders. Adhering to the production and management philosophy of providing customers with the best, highest quality, most ideal and most up-to-date products, each production and delivery process of products is strictly controlled, so as to achieve the best product quality and landing effect.