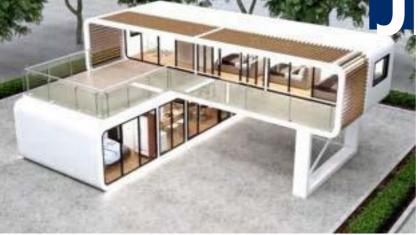

#### Second floor

size:5800\*2250\*2450mm Building area: 13m<sup>2</sup> Occupancy: 2-4 people

Groundfloorsize: 11500\*2250\*2450mmBuilding area: 134.5m²Occupancy:8-16peopleThe four hullsare spliced into two layers