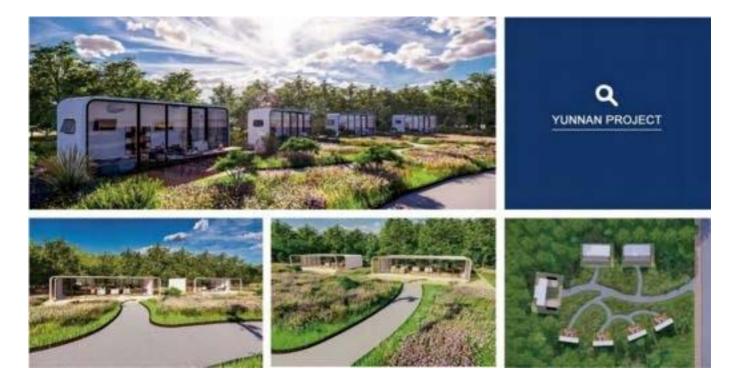

250\*2450mm Building area: 13m<sup>2</sup> Occupancy: 2-4 people

#### Second floor

size:5800\*2250\*2450mm Building area: 13m<sup>2</sup> Occupancy: 2-4 people











Groundfloorsize: 11500\*2250\*2450mmBuilding area: 134.5m²Occupancy:8-16peopleThe four hullsare spliced into two layers

## **OPTIONAL** SIZE

#### )-...



## **OPTIONAL** SIZE

Second floor size:6000\*2500\*2450mm Building area: 15m<sup>2</sup> Occupancy: 2-4 people









Ground floor size: 6000\*2500\*2450mm Building area: 15m<sup>2</sup> Occupancy: 2-4 people





Size: 2250\*2250\*2250mm Constuction area: 11m The number of people: 1-2

# JH-MB01

Size: 3500\*2250\*2450mm Constuction area: 19m<sup>2</sup> The number of people: 2-4

JH-I





### **PROJECT CASE**



Q CONGHUA PROJECT





#### **PROJECT CASE**







### **MODE OF TRANSPORT**

#### FOREIGN MODE OF TRANSPORT

After the external packaging of the product is finished, it is transported in the container. Products from the factory

to the site of the camp during the journey, will adopt strict safety protection measures to ensure safety and in transportation. stability



## PRODUCT APPLICATION SCENARIOS





Wel luxury camping accommodation Outdoor equipment exhibition

Theme concert Design experience week





Brand press conference Market catering Aesthetics of life and Mestyle





#### **PLANT AND PRODUCTION**



National color production base

National color production base



The total area of Joha factory is about 30,000 square meters, more than 200 production personnel, the monthly delivery can reach 100 units. The core productio