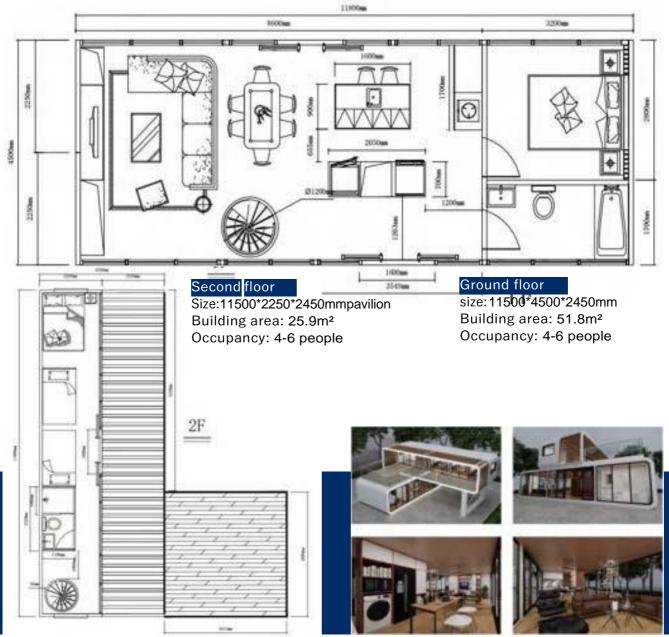

#### Second floor

size:5800\*2250\*2450mm Building area: 13m<sup>2</sup> Occupancy: 2-4 people

Groundfloorsize: 11500\*2250\*2450mmBuilding area: 134.5m²Occupancy:8-16peopleThe four hullsare spliced into two layers