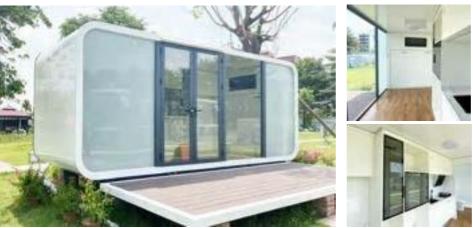

# JH-MB01

Size: 3500\*2250\*2450mm Constuction area: 19m<sup>2</sup> The number of people: 2-4

JH-I