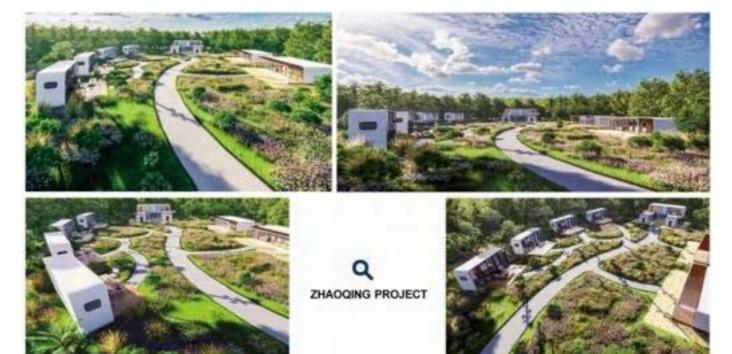

*2250\*2450mm Building area: 13m<sup>2</sup> Occupancy: 2-4 people

#### Second floor

size:5800\*2250\*2450mm Building area: 13m<sup>2</sup> Occupancy: 2-4 people











Groundfloorsize: 11500\*2250\*2450mmBuilding area: 134.5m²Occupancy:8-16peopleThe four hullsare spliced into two layers

## **OPTIONAL** SIZE

#### )-...



## **OPTIONAL** SIZE

Second floor size:6000\*2500\*2450mm Building area: 15m<sup>2</sup> Occupancy: 2-4 people









Ground floor size: 6000\*2500\*2450mm Building area: 15m<sup>2</sup> Occupancy: 2-4 people





Size: 2250\*2250\*2250mm Constuction area: 11m The number of people: 1-2

# JH-MB01

Size: 3500\*2250\*2450mm Constuction area: 19m<sup>2</sup> The number of people: 2-4

JH-I





### **PROJECT CASE**



Q CONGHUA PROJECT





#### **PROJECT CASE**







### **MODE OF TRANSPORT**

#### FOREIGN MODE OF TRANSPORT

After the external packaging of the product is finished, it is transported in the container. Products from the factory

to the site of the camp during the journey, will adopt strict safety protection measures to ensure safety and in transportation. stability



## PRODUCT APPLICATION SCENARIOS





Wel luxury camping accommodation Outdoor equipment exhibition

Theme concert Design experience week





Brand press conference Market catering Aesthetics of life and Mestyle





#### **PLANT AND PRODUCTION**



National color production base

National color production base



The total area of Joha factory is about 30,000 square meters, more than 200 production personnel, the monthly delivery can reach 100 units. The core product