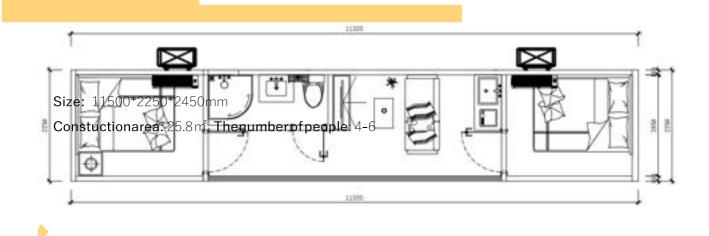

## JH-PB01

Size: 11500\*2250\*2450mm
Constructionarea: 25.8m<sup>2</sup> Thenumber of people: 4-6