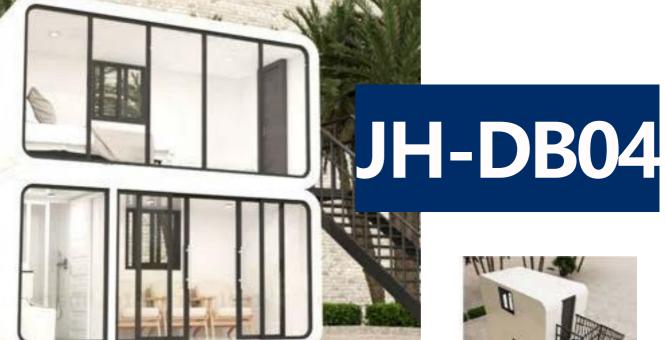

# **PB06**



Glass steel apple cabin OPTIONAL SIZE

 Cabin Size:
 5800\*4500\*2450mm

 Fence Size:
 5800\*2250\*2450mm

 Building
 area:
 26 m²

 The number of people:
 4-6





JH -PB08

## **OPTIONAL**

SIZE

◆Size: 12000\*4000\*3000mm Constuction area: 48m<sup>2</sup> The number of people: 6-8











Glass steel Apple cabin

**JH**11

## **OPTIONAL** SIZE





## JH-DB01



## **OPTIONAL** SIZE







## **OPTIONAL** SIZE

#### Ground floor

size:5800\*2250\*2450mm Building area: 13m<sup>2</sup> Occupancy: 2-4 people

#### Second floor

size:5800\*2250\*2450mm Building area: 13m<sup>2</sup> Occupancy: 2-4 people











Groundfloorsize: 11500\*2250\*2450mmBuilding area: 134.5m²Occupancy:8-16peopleThe four hullsare spliced into two layers

## **OPTIONAL** SIZE

#### )-...



## **OPTIONAL** SIZE

Second floor size:6000\*2500\*2450mm Building area: 15m<sup>2</sup> Occupancy: 2-4 people









Ground floor size: 6000\*2500\*2450mm Building area: 15m<sup>2</sup> Occupancy: 2-4 people





Size: 2250\*2250\*2250mm Constuction area: 11m The number of people: 1-2

# JH-MB01

Size: 3500\*2250\*2450mm Constuction area: 19m<sup>2</sup> The number of people: 2-4

JH-I





### **PROJECT CASE**



Q CONGHUA PROJECT





#### **PROJECT CASE**







### **MODE OF TRANSPORT**

#### FOREIGN MODE OF TRANSPORT

After the external packaging of the product is finished, it is transported in the container. Products from the factory

to the site of the camp during the journey, will adopt strict safety protection measures to ensure safety and in transportation. stability



##