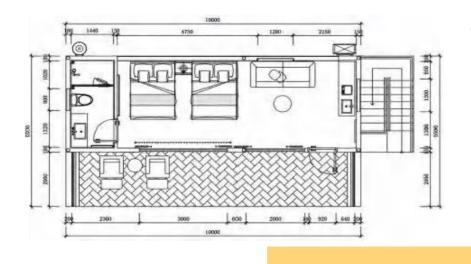

2bedroom+1balcony

1bedroom+1balcony+1kitchen

1490

Size: 8500\*3200\*3200mm Construction Area 27.2 m<sup>2</sup> The number of people: 3-4
 Room type : 2bedroom/1bedroom+1balcony

**JH PB01** 

Glass steel apple cabin