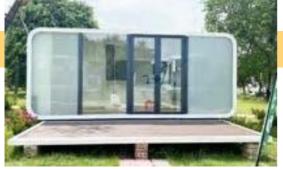

2bedroom+1balcony

1bedroom+1balcony+1kitchen

1490

Size: 8500\*3200\*3200mm Construction Area 27.2 m<sup>2</sup> The number of people: 3-4
 Room type : 2bedroom/1bedroom+1balcony

**JH PB01** 

Glass steel apple cabin