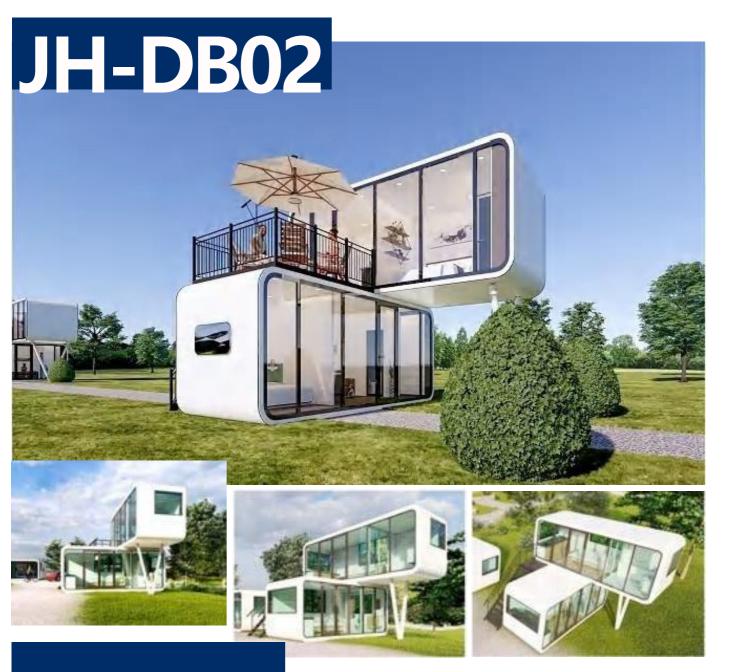

: 2-4

### **OPTIONAL**

SIZE

Size: 11500\*3000\*3200mm construction area: 26.5m The number of people: 4-6









# DB03 JH

Glass steel apple cabin





**OPTIONAL** SIZE

Size: 10000\*3500\*3200mm construction area: 35 m<sup>2</sup> The number of people: 4-8







## **OPTIONAL SIZE**



Size: 11500\*3000\*3000mm Constuction area: 34.5 m<sup>2</sup> The number of people: 4-6





# **PB06**



Glass steel apple cabin OPTIONAL SIZE

 Cabin Size:
 5800\*4500\*2450mm

 Fence Size:
 5800\*2250\*2450mm

 Building
 area:
 26 m²

 The number of people:
 4-6





JH -PB08

## **OPTIONAL**

SIZE

◆Size: 12000\*4000\*3000mm Constuction area: 48m<sup>2</sup> The number of people: 6-8











Glass steel Apple cabin

**JH**11

## **OPTIONAL** SIZE





## JH-DB01



## **OPTIONAL** SIZE







## **OPTIONAL** SIZE

#### Ground floor

size:5800\*2250\*2450mm Building area: 13m<sup>2</sup> Occupancy: 2-4 people

#### Second floor

size:5800\*2250\*2450mm Building area: 13m<sup>2</sup> Occupancy: 2-4 people











Groundfloorsize: 11500\*2250\*2450mmBuilding area: 134.5m²Occupancy:8-16peopleThe four hullsare spliced into two layers

## **OPTIONAL** SIZE

#### )-...



## **OPTIONAL** SIZE

Second floor size:6000\*2500\*2450mm Building area: 15m<sup>2</sup> Occupancy: 2-4 people









Ground floor size: 6000\*2500\*2450mm Building area: 15m<sup>2</sup> Occupancy: 2-4 people





Size: 2250\*2250\*2250mm Constuction area: 11m The number of people: 1-2

# JH-MB01

Size: 3500\*2250\*2450mm Constuction area: 19m<sup>2</sup> The number of people: 2-4

JH-I





### **PROJECT CAS