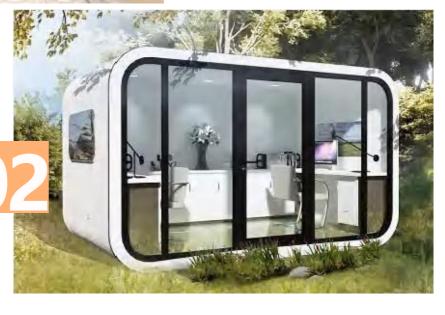

OPTIONAL** SIZE







## **OPTIONAL** SIZE

#### Ground floor

size:5800\*2250\*2450mm Building area: 13m<sup>2</sup> Occupancy: 2-4 people

#### Second floor

size:5800\*2250\*2450mm Building area: 13m<sup>2</sup> Occupancy: 2-4 people











Groundfloorsize: 11500\*2250\*2450mmBuilding area: 134.5m²Occupancy:8-16peopleThe four hullsare spliced into two layers

## **OPTIONAL** SIZE

#### )-...



## **OPTIONAL** SIZE

Second floor size:6000\*2500\*2450mm Building area: 15m<sup>2</sup> Occupancy: 2-4 people









Ground floor size: 6000\*2500\*2450mm Building area: 15m<sup>2</sup> Occupancy: 2-4 people





Size: 2250\*2250\*2250mm Constuction area: 11m The number of people: 1-2

# JH-MB01

Size: 3500\*2250\*2450mm Constuction area: 19m<sup>2</sup> The number of people: 2-4

JH-I





### **PROJECT CASE**



Q CONGHUA PROJECT





#### **PROJECT CASE**







### **MODE OF TRANSPORT**

#### FOREIGN MODE OF TRANSPORT

After the external packaging of the product is finished, it is transported in the container. Products from the factory

to the site of the camp during the journey, will adopt strict safety protection measures to ensure safety and in transportation. stability



## PRODUCT APPLICATION SCENARIOS





Wel luxury camping accommodation Outdoor equipment exhibition

Theme concert Design experience week





Brand press conference Market catering Aesthetics of life and Mestyle





#### **PLANT AND PRODUCTION**



National color production base

National color production base



The total area of Joha factory is about 30,000 square meters, more than 200 produc