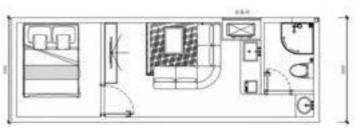

2bedroom+1balcony

1bedroom+1balcony+1kitchen

1490

Size: 8500\*3200\*3200mm Construction Area 27.2 m<sup>2</sup> The number of people: 3-4
 Room type : 2bedroom/1bedroom+1balcony

**JH PB01** 

Glass steel apple cabin