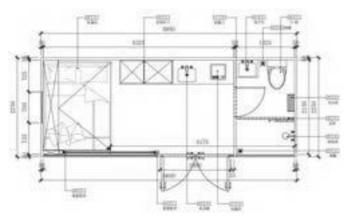

# JH-MB01

Size: 3500\*2250\*2450mm Constuction area: 19m<sup>2</sup> The number of people: 2-4

JH-I