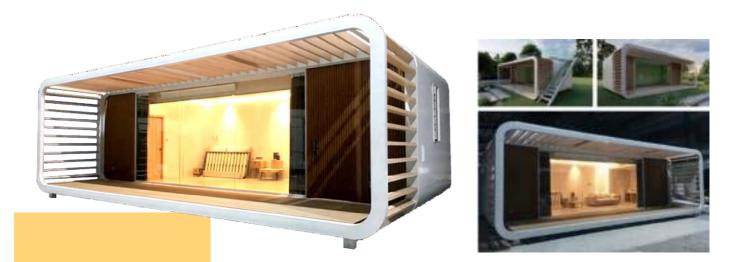

2bedroom+1balcony

1bedroom+1balcony+1kitchen

1490

Size: 8500\*3200\*3200mm Construction Area 27.2 m<sup>2</sup> The number of people: 3-4
 Room type : 2bedroom/1bedroom+1balcony

**JH PB01** 

Glass steel apple cabin