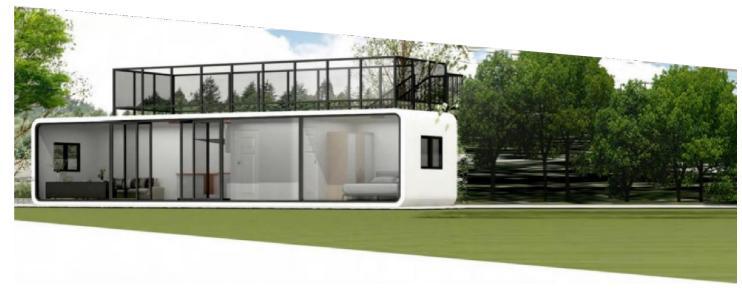

## **OPTIONAL**

SIZE

◆Size: 12000\*4000\*3000mm Constuction area: 48m<sup>2</sup> The number of people: 6-8

Glass steel Apple cabin

**JH**11