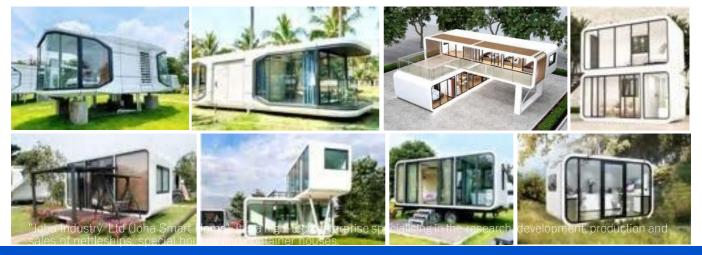

#### COMPANYPROFILE

Over the past ten years, we have provided OEM services for many international brands in the field of residential construction. Today, Joha Industry has the most complete light steel house product series and container product series, including light steel villa, light steel air bnb, light steel commercial building, light steel petrol station, space capsule, apple capsule, houseboat, container house, container office, container restaurant and so on. Our factory covers an area of 30,000 square metres. The products are exported to all over the world.