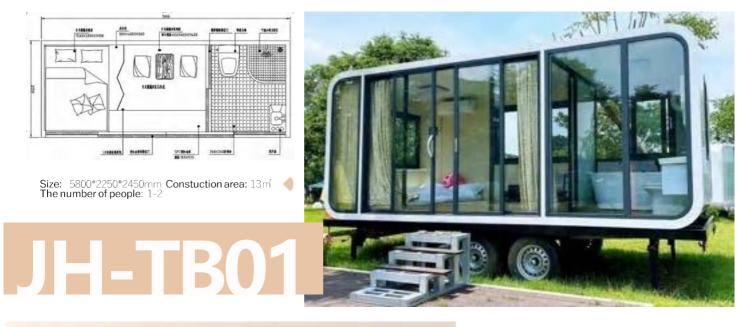

 Available in three different sizes. Can be selected according to their own needs.

 Size: 5800\*2250\*2450mm
 Construction area: 13m<sup>2</sup> The number of people: 1-2

Size: 8500\*2250\*2450mm
Construction area: 19m<sup>2</sup> The number of people: 2-4