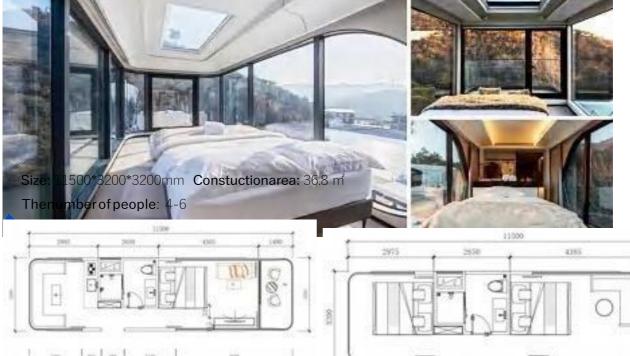

## JH-PB01

Size: 11500\*2250\*2450mm
Constructionarea: 25.8m<sup>2</sup> Thenumber of people: 4-6