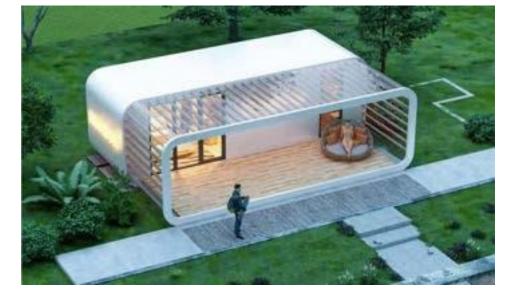

2bedroom+1balcony

1bedroom+1balcony+1kitchen

1490

Size: 8500\*3200\*3200mm Construction Area 27.2 m<sup>2</sup> The number of people: 3-4
 Room type : 2bedroom/1bedroom+1balcony

**JH PB01** 

Glass steel apple cabin