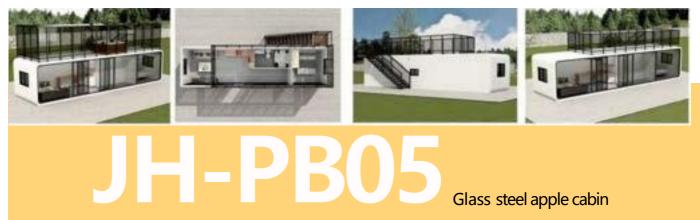

# **PB06**

Glass steel apple cabin OPTIONAL SIZE

 Cabin Size:
 5800\*4500\*2450mm

 Fence Size:
 5800\*2250\*2450mm

 Building
 area:
 26 m²

 The number of people:
 4-6

JH -PB08