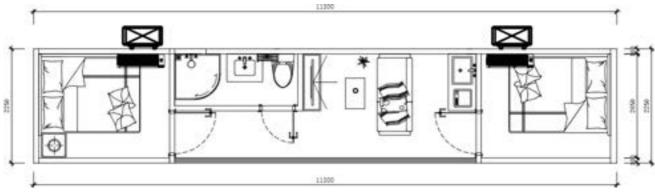

## JH-PB01

Size: 11500\*2250\*2450mm
Constructionarea: 25.8m<sup>2</sup> Thenumber of people: 4-6