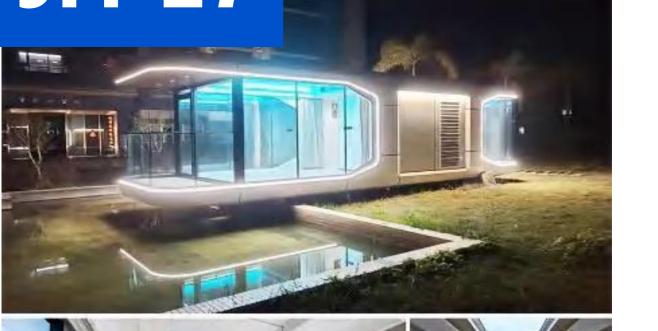

2bedroom+1balcony

1bedroom+1balcony+1kitchen

1490

Size: 8500\*3200\*3200mm Construction Area 27.2 m<sup>2</sup> The number of people: 3-4
 Room type : 2bedroom/1bedroom+1balcony

**JH PB01** 

Glass steel apple cabin