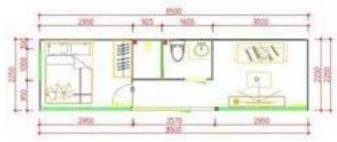

2bedroom+1balcony

1bedroom+1balcony+1kitchen

1490

Size: 8500\*3200\*3200mm Construction Area 27.2 m<sup>2</sup> The number of people: 3-4
 Room type : 2bedroom/1bedroom+1balcony

**JH PB01** 

Glass steel apple cabin