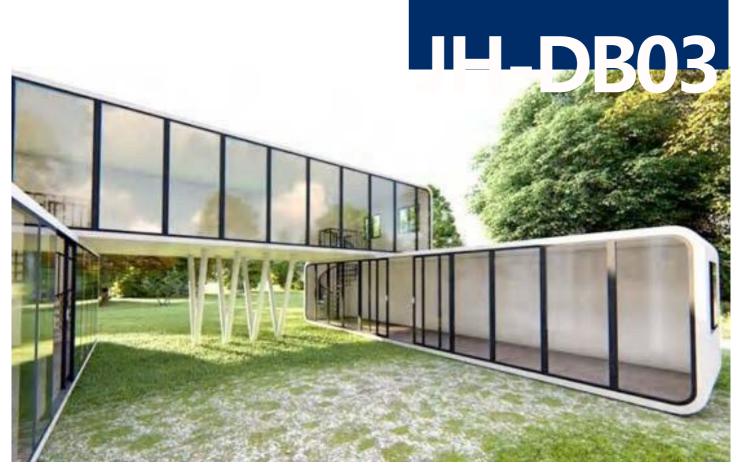

# DB03 JH

Glass steel apple cabin

**OPTIONAL** SIZE

Size: 10000\*3500\*3200mm construction area: 35 m<sup>2</sup> The number of people: 4-8