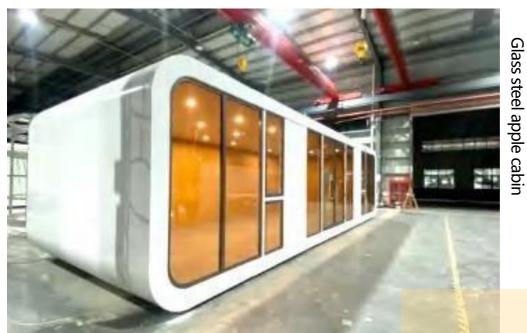

2bedroom+1balcony

1bedroom+1balcony+1kitchen

1490

Size: 8500\*3200\*3200mm Construction Area 27.2 m<sup>2</sup> The number of people: 3-4
 Room type : 2bedroom/1bedroom+1balcony

**JH PB01** 

Glass steel apple cabin