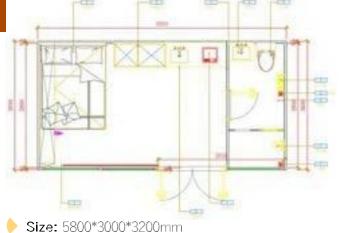

## 

**JH** 

Glass steel applecabin

constructionarea: 13m<sup>2</sup> Thenumber of people: 1-2

Size: 8500\*3000\*3200mm constructionarea: 19m<sup>2</sup> Thenumber of people: 2-4

### **OPTIONAL**

SIZE

Size: 11500\*3000\*3200mm construction area: 26.5m The number of people: 4-6