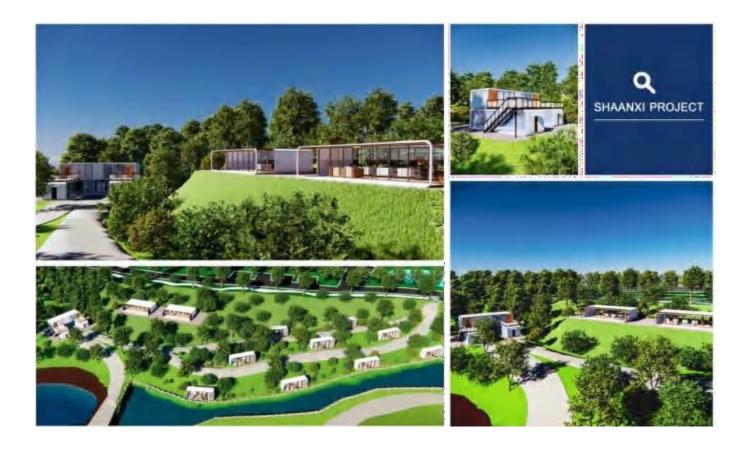

## Ground floor

size:5800\*2250\*2450mm Building area: 13m<sup>2</sup> Occupancy: 2-4 people

#### Second floor

size:5800\*2250\*2450mm Building area: 13m<sup>2</sup> Occupancy: 2-4 people











Groundfloorsize: 11500\*2250\*2450mmBuilding area: 134.5m²Occupancy:8-16peopleThe four hullsare spliced into two layers

## **OPTIONAL** SIZE

#### )-...



## **OPTIONAL** SIZE

Second floor size:6000\*2500\*2450mm Building area: 15m<sup>2</sup> Occupancy: 2-4 people









Ground floor size: 6000\*2500\*2450mm Building area: 15m<sup>2</sup> Occupancy: 2-4 people





Size: 2250\*2250\*2250mm Constuction area: 11m The number of people: 1-2

# JH-MB01

Size: 3500\*2250\*2450mm Constuction area: 19m<sup>2</sup> The number of people: 2-4

JH-I





### **PROJECT CASE**



Q CONGHUA PROJECT





#### **PROJECT CASE**







### **MODE OF TRANSPORT**

#### FOREIGN MODE OF TRANSPORT

After the external packaging of the product is finished, it is transported in the container. Products from the factory

to the site of the camp during the journey, will adopt strict safety protection measures to ensure safety and in transportation. stability



## PRODUCT APPLICATION SCENARIOS





Wel luxury camping accommodation Outdoor equipment exhibition

Theme concert Design experience week





Brand press conference Market catering Aesthetics of life and Mestyle





#### **PLANT AND PRODUCTION**



National color production base

National color production base



The total area of Joha factory is about 30,000 square meters, more than 200 production personnel, the monthly delivery can reach