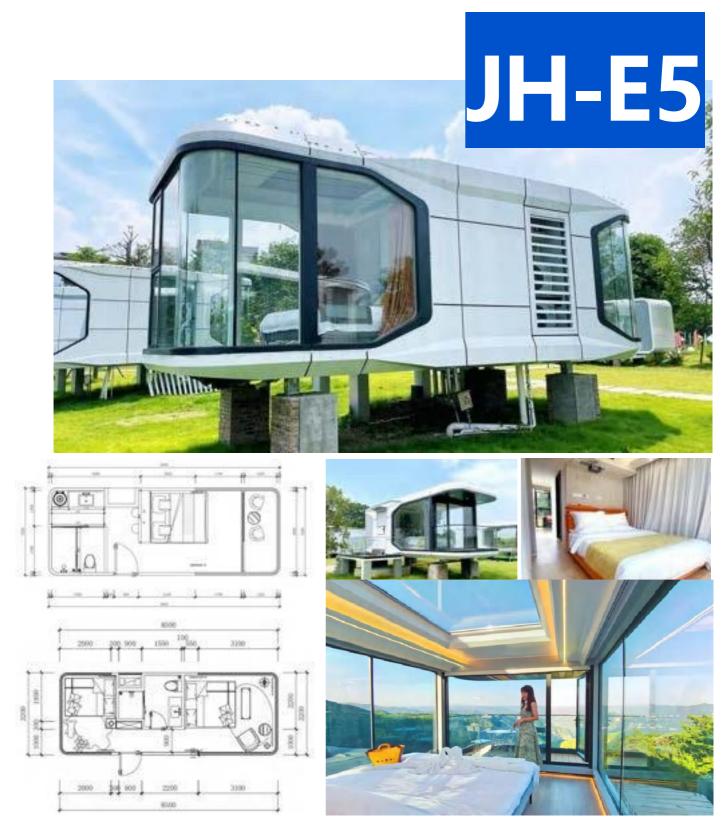

## **OPTIONAL**

SIZE

◆Size: 12000\*4000\*3000mm Constuction area: 48m<sup>2</sup> The number of people: 6-8

Glass steel Apple cabin

**JH**11