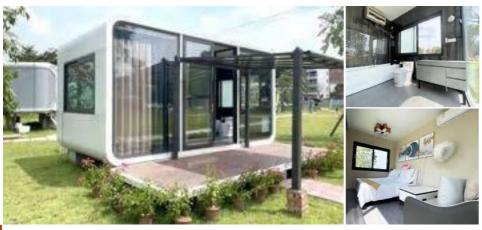

## JH-PB01

Size: 11500\*2250\*2450mm
Constructionarea: 25.8m<sup>2</sup> Thenumber of people: 4-6