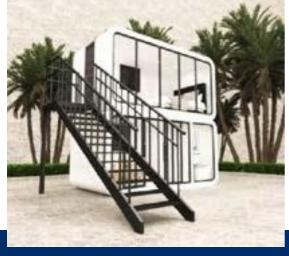

#### Ground floor

size:5800\*2250\*2450mm Building area: 13m<sup>2</sup> Occupancy: 2-4 people

#### Second floor

size:5800\*2250\*2450mm Building area: 13m<sup>2</sup> Occupancy: 2-4 people

Groundfloorsize: 11500\*2250\*2450mmBuilding area: 134.5m²Occupancy:8-16peopleThe four hullsare spliced into two layers