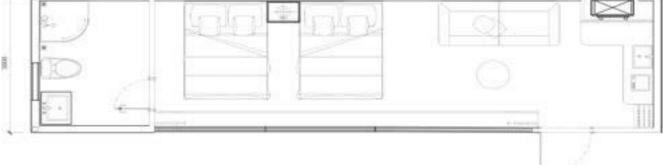

## **OPTIONAL**

SIZE

◆Size: 12000\*4000\*3000mm Constuction area: 48m<sup>2</sup> The number of people: 6-8

Glass steel Apple cabin

**JH**11