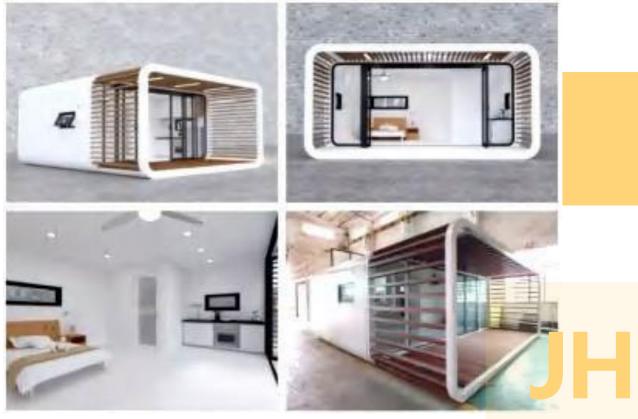

2bedroom+1balcony

1bedroom+1balcony+1kitchen

1490

Size: 8500\*3200\*3200mm Construction Area 27.2 m<sup>2</sup> The number of people: 3-4
 Room type : 2bedroom/1bedroom+1balcony

**JH PB01** 

Glass steel apple cabin