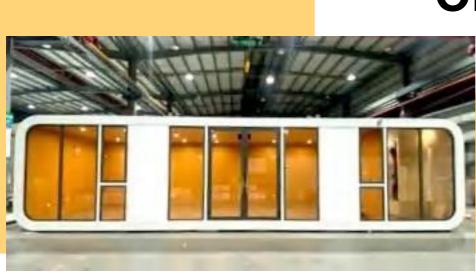

2bedroom+1balcony

1bedroom+1balcony+1kitchen

1490

Size: 8500\*3200\*3200mm Construction Area 27.2 m<sup>2</sup> The number of people: 3-4
 Room type : 2bedroom/1bedroom+1balcony

**JH PB01** 

Glass steel apple cabin